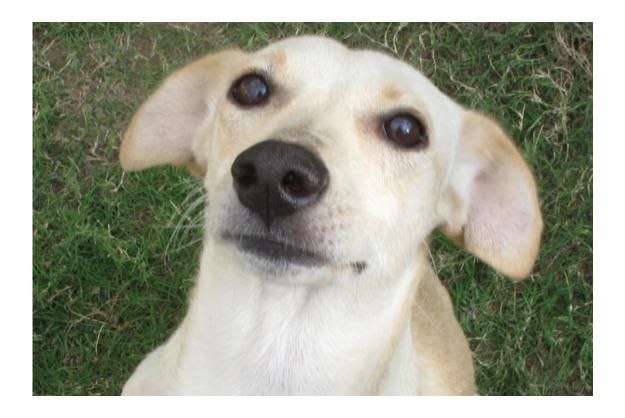

Name: Holly Age: One year Sex: Female

**Breed:** Labrador mix

History: Holly was found stray on a building site with her five puppies in December last year.

Her puppies have now been weaned and re-homed and Holly has had her vet check,

vaccination and has been spayed.

**Personality:** Holly is sweet, submissive, willing to please and full of affection. She needs a family with time to give her a good daily walk and help her with her obedience lessons.