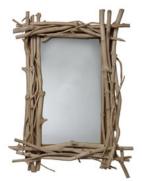

Who's the fairest?

Mirrors make the world of difference in any room. Create extra light and make a statement with this fab and quirky mirror. Neutral enough to place in any room, but fun enough to add a focal point; go back to nature with this woodland inspired piece. Hang above your sofa for instant impact and create the illusion of even more space. Branch mirror | AED1,295. The One, Abu Dhabi Mall (02 644 8100) and Khalidya (02 681 6500)