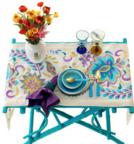

Make a house a home

Furnishing a home is no easy matter, especially when you're renting.

Personalise your living space and stamp your own style on it with the help of some stylish accessories and a splash of colour for an instant, updated look that's completely your own. This time – living rooms, kitchens and dining. Bed and bath to follow next time ...